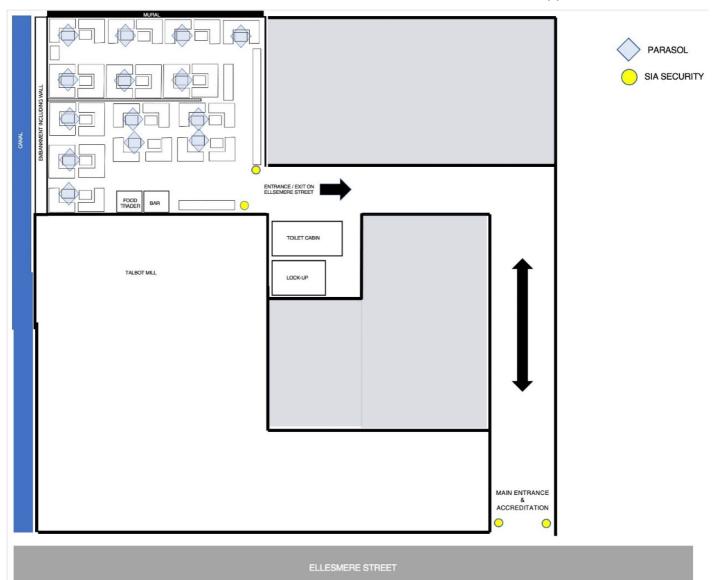

## 1. <u>Introduction</u>

- 1.1 On 8 April 2022, nine temporary event notices (TEN's) were given under s100A of the Licensing Act 2003 in respect of Shindigger Secret Garden, 44 Ellesmere Street, Manchester, M15 4JY in the Hulme ward of Manchester Each event is for the same activity at the same location on nine consecutive weekends. A location map of the premises is attached at **Appendix 1**.
- 1.2 In accordance with Licensing Act 2003 regulations, Greater Manchester Police (GMP) and Licensing Out of Hours Compliance (LOOH) were notified of the TEN's.
- 1.3 Where either GMP or LOOH is satisfied that allowing the premises to be used in accordance with the TEN would undermine a licensing objective, they must give an objection notice to the relevant licensing authority, the premises user, and to every other relevant person.
- 1.4 The objection notice must be given no later than three working days after the day on which the objector is given the TEN.
- 1.5 An objection notice has been received in respect of all nine TEN's and so they must be determined by a Licensing Hearing Panel in accordance with the Council's Constitution.

## 2. The Notice

- 2.1 Copies of each TEN are attached at **Appendix 2.**
- 2.2 The premises user is George Frederick Robert Grant.
- 2.3 The description of the events are Food and beverages on sale.
- 2.3.1 In accordance with the Live Music Act 2012 and Deregulation Act 2015, performances of Live Music and Recorded Music between the hours of 0800 and 2300 hours have been deregulated and so should not be regarded as licensable activities for the purposes of these TEN's.
- 2.3.2 Any further details provided relating to any of the individual licensable activities are specified on the TEN's at **Appendix 2**.

# 2.5 Further documentation accompanying the application

- 2.5.1 The premises user has submitted the following document in support of the TEN's, which are included with the application forms at **Appendix 2**:
  - Plan of proposed events