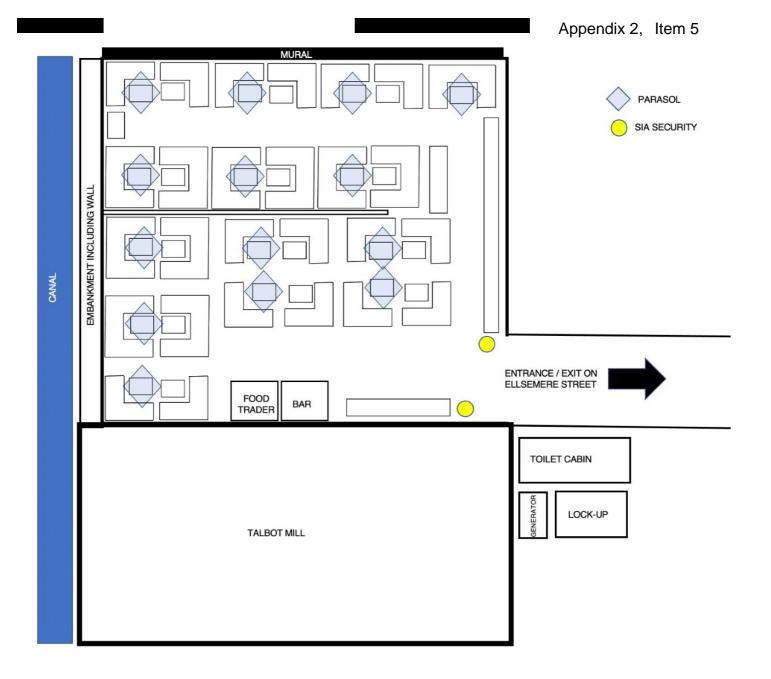

## 1. <u>Introduction</u>

- 1.1 On 8 April 2022, nine temporary event notices (TEN's) were given under s100A of the Licensing Act 2003 in respect of Shindigger Secret Garden, 44 Ellesmere Street, Manchester, M15 4JY in the Hulme ward of Manchester Each event is for the same activity at the same location on nine consecutive weekends. A location map of the premises is attached at **Appendix 1**.
- 1.2 In accordance with Licensing Act 2003 regulations, Greater Manchester Police (GMP) and Licensing Out of Hours Compliance (LOOH) were notified of the TEN's.
- 1.3 Where either GMP or LOOH is satisfied that allowing the premises to be used in accordance with the TEN would undermine a licensing objective, they must give an objection notice to the relevant licensing authority, the premises user, and to every other relevant person.
- 1.4 The objection notice must be given no later than three working days after the day on which the objector is given the TEN.
- 1.5 An objection notice has been received in respect of all nine TEN's and so they must be determined by a Licensing Hearing Panel in accordance with the Council's Constitution.

## 2. The Notice

- 2.1 Copies of each TEN are attached at **Appendix 2.**
- 2.2 The premises user is George Frederick Robert Grant.
- 2.3 The description of the events are Food and beverages on sale.
- 2.3.1 In accordance with the Live Music Act 2012 and Deregulation Act 2015, performances of Live Music and Recorded Music between the hours of 0800 and 2300 hours have been deregulated and so should not be regarded as licensable activities for the purposes of these TEN's.
- 2.3.2 Any further details provided relating to any of the individual licensable activities are specified on the TEN's at **Appendix 2**.

# 2.5 Further documentation accompanying the application

- 2.5.1 The premises user has submitted the following document in support of the TEN's, which are included with the application forms at **Appendix 2**:
  - Plan of proposed events