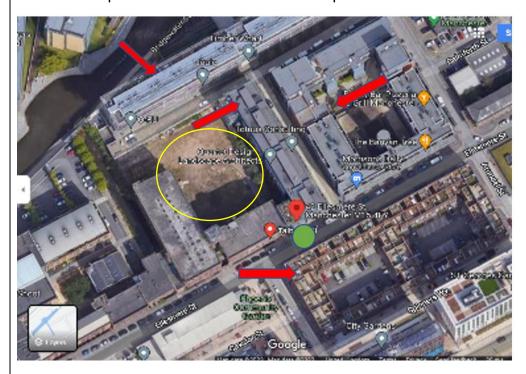

## 1. <u>Introduction</u>

- 1.1 On 8 April 2022, nine temporary event notices (TEN's) were given under s100A of the Licensing Act 2003 in respect of Shindigger Secret Garden, 44 Ellesmere Street, Manchester, M15 4JY in the Hulme ward of Manchester Each event is for the same activity at the same location on nine consecutive weekends. A location map of the premises is attached at **Appendix 1**.
- 1.2 In accordance with Licensing Act 2003 regulations, Greater Manchester Police (GMP) and Licensing Out of Hours Compliance (LOOH) were notified of the TEN's.
- 1.3 Where either GMP or LOOH is satisfied that allowing the premises to be used in accordance with the TEN would undermine a licensing objective, they must give an objection notice to the relevant licensing authority, the premises user, and to every other relevant person.
- 1.4 The objection notice must be given no later than three working days after the day on which the objector is given the TEN.
- 1.5 An objection notice has been received in respect of all nine TEN's and so they must be determined by a Licensing Hearing Panel in accordance with the Council's Constitution.