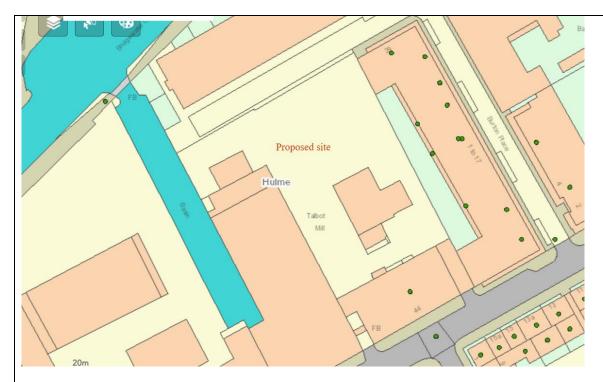

## 1. <u>Introduction</u>

- 1.1 On 8 April 2022, nine temporary event notices (TEN's) were given under s100A of the Licensing Act 2003 in respect of Shindigger Secret Garden, 44 Ellesmere Street, Manchester, M15 4JY in the Hulme ward of Manchester Each event is for the same activity at the same location on nine consecutive weekends. A location map of the premises is attached at **Appendix 1**.
- 1.2 In accordance with Licensing Act 2003 regulations, Greater Manchester Police (GMP) and Licensing Out of Hours Compliance (LOOH) were notified of the TEN's.
- 1.3 Where either GMP or LOOH is satisfied that allowing the premises to be used in accordance with the TEN would undermine a licensing objective, they must give an objection notice to the relevant licensing authority, the premises user, and to every other relevant person.
- 1.4 The objection notice must be given no later than three working days after the day on which the objector is given the TEN.
- 1.5 An objection notice has been received in respect of all nine TEN's and so they must be determined by a Licensing Hearing Panel in accordance with the Council's Constitution.

| Telephone numbers:                                                                                                                                                                            |                                                                 |  |  |
|-----------------------------------------------------------------------------------------------------------------------------------------------------------------------------------------------|-----------------------------------------------------------------|--|--|
| Daytime                                                                                                                                                                                       |                                                                 |  |  |
| Evening (optional)                                                                                                                                                                            |                                                                 |  |  |
| Mobile (optional)                                                                                                                                                                             |                                                                 |  |  |
| Fax number (optional)                                                                                                                                                                         |                                                                 |  |  |
| E-Mail address                                                                                                                                                                                |                                                                 |  |  |
| (if available)                                                                                                                                                                                |                                                                 |  |  |
| 2. The premises                                                                                                                                                                               |                                                                 |  |  |
|                                                                                                                                                                                               | here you intend to carry on the licensable activities or, if it |  |  |
|                                                                                                                                                                                               | n (including the Ordnance Survey references)                    |  |  |
| (Please read note 2)                                                                                                                                                                          |                                                                 |  |  |
| Shindigger Secret Garden, Ground Floor                                                                                                                                                        | of Talbot Mill, 44 Ellesmere Street, M15 4JY                    |  |  |
| Does a premises licence or club premises                                                                                                                                                      | certificate have effect in relation to the premises (or any     |  |  |
| part of the premises)? If so, please enter                                                                                                                                                    |                                                                 |  |  |
|                                                                                                                                                                                               |                                                                 |  |  |
| Premises licence number                                                                                                                                                                       | N/A                                                             |  |  |
| Club premises certificate number                                                                                                                                                              | N/A                                                             |  |  |
| If you intend to use only part of the premises at this address or intend to restrict the area to which this notice applies, please give a description and details below. (Please read note 3) |                                                                 |  |  |
| N/A                                                                                                                                                                                           |                                                                 |  |  |
| Please describe the nature of the premises                                                                                                                                                    | s below. (Please read note 4)                                   |  |  |
| Event space on the ground floor of Talbot Mill                                                                                                                                                |                                                                 |  |  |
| Please describe the nature of the event below. (Please read note 5)                                                                                                                           |                                                                 |  |  |
| The purpose of this TEN is to allow licen from 13:00 hrs until 23:00 hrs each day.                                                                                                            | sable activities to take place on 1st, 2nd and 3rd July 2022    |  |  |
| There will be food and beverages on sale.                                                                                                                                                     |                                                                 |  |  |
|                                                                                                                                                                                               |                                                                 |  |  |